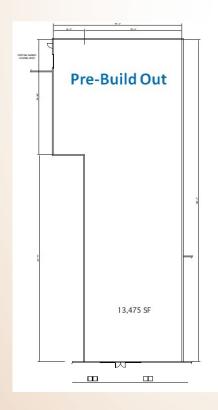

### ±13,400 RETAIL SF AVAILABLE

ADDRESS 1304 E. Main Street

Barstow, CA

**ZONING** CH – Highway Commercial

**APN** 0181-293-21

LEASE PRICE \$0.70¢ PSF with \$0.27¢ NNN