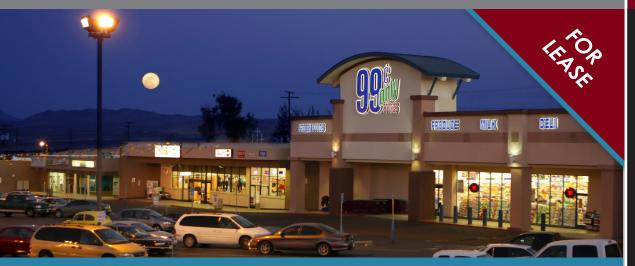

### **PROPERTY HIGHLIGHTS**

- Renovated Historic area of Barstow
- Co-tenants Big 5, 99 Cent Only, & Radio Shack
- Heavy "Vegas" & "River" traffic
- Centrally Located
- One of Two Primary Retail Shopping Centers
- Signalized Corner less than ¼ from I-15
- Near Barstow Community College
- Across the street from Vons Center
- Restaurants nearby
- Minutes from Ft. Irwin